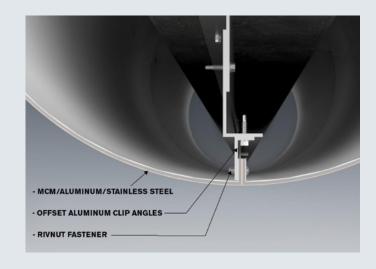

### **Face Material:**

- Metal Composite Material
- Aluminum Plate
- Stainless Steel
- Galvanized Steel
- Natural Metals (Zinc & Copper)

## System Depth:

1<sup>15/16</sup>" minimum

### **System Details:**

All system details at CEI Materials are available in Autocad & Revit.