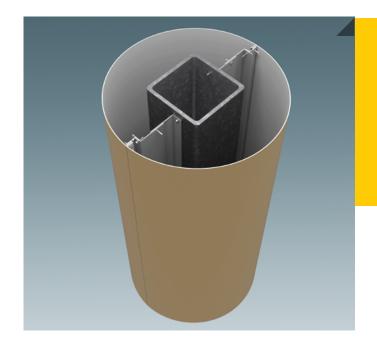

### **CL200 Hairline**

Our CL200 Hairline Joint is a great way to create a seamless look on your columns.

## System Depth:

1<sup>15/16</sup>" minimum

### Maximum Panel Size/Radius:

We offer various shapes and sizes from as small as 11" in diameter and lengths up to 142".