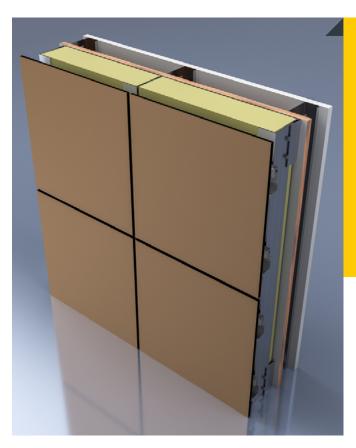

# **Concealed Fastener Attachment System**

CEI Materials C2000 Concealed Fastener Attachment Systems offers installation flexibility by using a concealed adjustable bracket for a smooth finish with precision joints.

## **System Characteristics:**

- Drained Back Ventilated Rainscreen
- The back of each panel is pre-drilled to receive the hanger clip and anchor.
- Low Maintenance
- Mill Finish or Black Anodized Rail