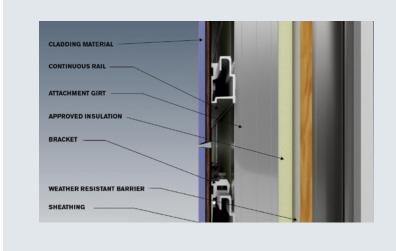

# **Concealed Fastener Attachment System**

CEI Materials C2000 Concealed Fastener Attachment Systems offers installation flexibility by using a concealed adjustable bracket for a smooth finish with precision joints.

## **System Characteristics:**

- Drained Back Ventilated Rainscreen
- The back of each panel is pre-drilled to receive the hanger clip and anchor.
- Low Maintenance
- Mill Finish or Black Anodized Rail

### **System Details:**

All system details at CEI Materials are available in Autocad & Revit.