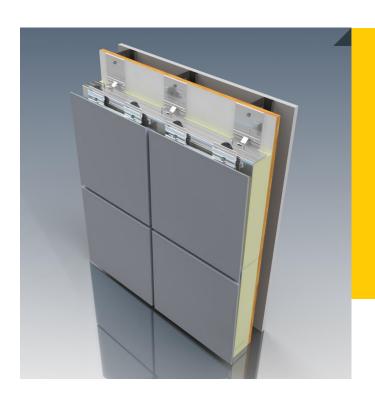

## **Aluminum Plate Panels**

R3000, R4000, W5000, E1000, CL100, CL200, CL300

## **Aluminum Plate Panels**

CEI Materials' Aluminum Plate panels are made from solid 1/8" aluminum and offers the flatness and stiffness of MCM panels but with the dent resistance and recyclability of sheet metal. Available in numerous colors and finishes, aluminum plate has numerous fabrication and design options for both small and large projects.