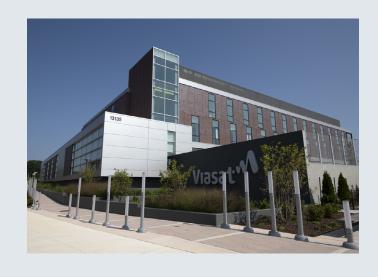

## **Aluminum Plate Panels**

R3000, R4000, W5000, E1000, CL100, CL200, CL300

## **Aluminum Plate Panels**

CEI Materials' Aluminum Plate panels are made from solid 1/8" aluminum and offers the flatness and stiffness of MCM panels but with the dent resistance and recyclability of sheet metal. Available in numerous colors and finishes, aluminum plate has numerous fabrication and design options for both small and large projects.